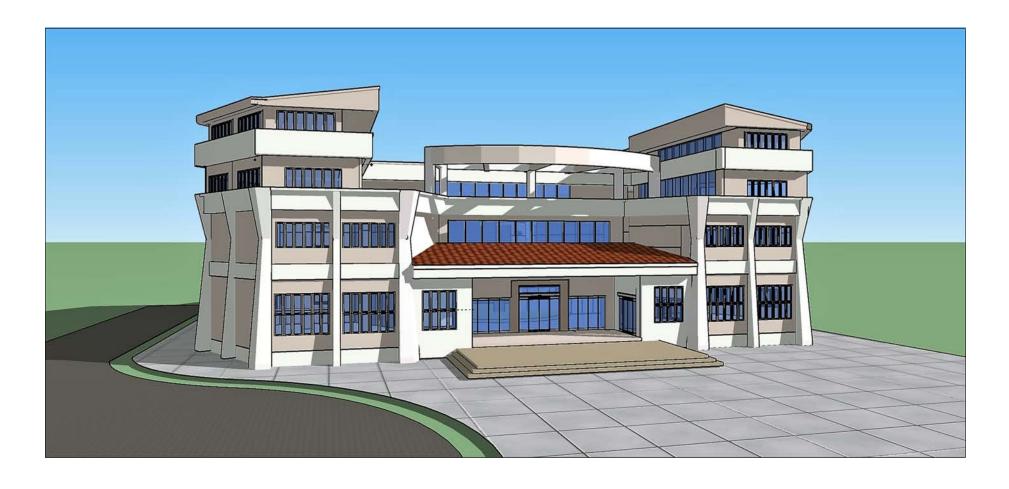

## PERSPECTIVE

| OWNER:                                                                                                                                                | PROJECT TITLE:                          | PREPARED BY:                      | APPROVED BY:                         | SHEET CONTENTS | SHEET NO | J.       |
|-------------------------------------------------------------------------------------------------------------------------------------------------------|-----------------------------------------|-----------------------------------|--------------------------------------|----------------|----------|----------|
| REPUBLIC OF THE PHILIPPINES DEPARTMENT OF SCIENCE AND TECHNOLOGY PHILIPPINE SCIENCE HIGH SCHOOL MIMAROPA REGION CAMPUS BRGY. RIZAL, ODIONGAN, ROMBLON | CONSTRUCTION OF LABORATORY BUILDING     |                                   |                                      | AS SHOWN       | Α        | <b>L</b> |
|                                                                                                                                                       | LOCATION: BRGY. RIZAL, ODIONGAN,ROMBLON | JOLITO G. TAN  RESIDENT ARCHITECT | EDWARD C. ALBARACIN  CAMPUS DIRECTOR |                | 1        | 6        |